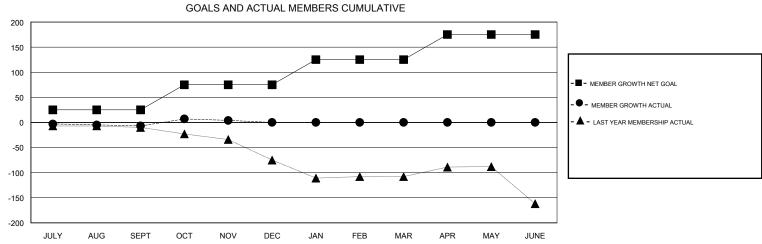

## District 23 B

GMT: LOCATION CONNECTICUT GMT CA

| GWT.          |               |             | OCATION CONTILO | 11001                 |                           |                         | GIVIT CA                                     |  |
|---------------|---------------|-------------|-----------------|-----------------------|---------------------------|-------------------------|----------------------------------------------|--|
|               | Clul          | os          |                 | Members               |                           |                         |                                              |  |
|               | RESULTS FO    | R 2019-2020 |                 | RESULTS FOR 2019-2020 |                           |                         |                                              |  |
| QUARTER       | NEW CLUB GOAL | NEW CLUBS   | DROPPED CLUBS   | QUARTER               | MEMBER GROWTH NET<br>GOAL | MEMBER GROWTH<br>ACTUAL | DROPPED MEMBERS ACTUAL (including transfers) |  |
| JULY/AUG/SEPT | 0             | 0           | 0               | JULY/AUG/SEPT         | 25                        | 22                      | 28                                           |  |
| OCT/NOV/DEC   | 0             | 1           | 0               | OCT/NOV/DEC           | 50                        | 51                      | 38                                           |  |
| JAN/FEB/MAR   | 0             | 0           | 0               | JAN/FEB/MAR           | 50                        | 0                       | 0                                            |  |
| APR/MAY/JUNE  | 1             | 0           | 0               | APR/MAY/JUNE          | 50                        | 0                       | 0                                            |  |
|               |               |             |                 |                       |                           |                         |                                              |  |