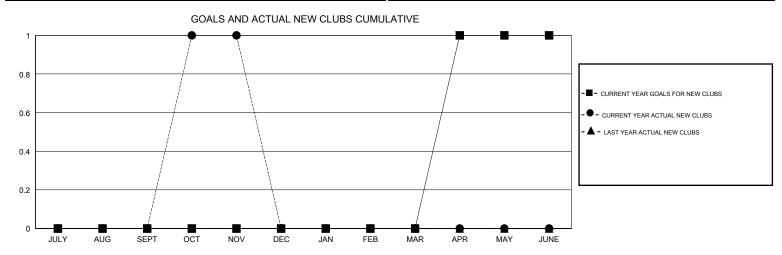

## District 23 B

GMT: LOCATION CONNECTICUT GMT CA

| GWT.          |               |             | OCATION CONTILO | 11001                 |                           |                         | GIVIT CA                                     |  |
|---------------|---------------|-------------|-----------------|-----------------------|---------------------------|-------------------------|----------------------------------------------|--|
|               | Clul          | os          |                 | Members               |                           |                         |                                              |  |
|               | RESULTS FO    | R 2019-2020 |                 | RESULTS FOR 2019-2020 |                           |                         |                                              |  |
| QUARTER       | NEW CLUB GOAL | NEW CLUBS   | DROPPED CLUBS   | QUARTER               | MEMBER GROWTH NET<br>GOAL | MEMBER GROWTH<br>ACTUAL | DROPPED MEMBERS ACTUAL (including transfers) |  |
| JULY/AUG/SEPT | 0             | 0           | 0               | JULY/AUG/SEPT         | 25                        | 22                      | 28                                           |  |
| OCT/NOV/DEC   | 0             | 1           | 0               | OCT/NOV/DEC           | 50                        | 51                      | 38                                           |  |
| JAN/FEB/MAR   | 0             | 0           | 0               | JAN/FEB/MAR           | 50                        | 0                       | 0                                            |  |
| APR/MAY/JUNE  | 1             | 0           | 0               | APR/MAY/JUNE          | 50                        | 0                       | 0                                            |  |
|               |               |             |                 |                       |                           |                         |                                              |  |